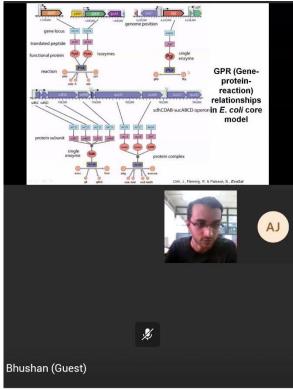

### Objective of the webinar:

- 1. To give insights about metabolism and pathways of Mycobacterium tuberculosis
- 2. Computational tools to study pathways of *M. tuberculosis*

**Resource person:** Dr. Bhushan Dilip Damale, Ph.D Research Scholar, Bioinformatics centre, National Institute of Immunology, New Delhi

#### **Outcome:**

The feedback of participants stated that they found the session to be helpful and strongly agreed that the content was of current importance.

The program helped them to understand:

- 1. Metabolism of *M. tuberculosis*
- 2. The importance of modelling pathogenic organisms
- 3. In-silico tools used in the study