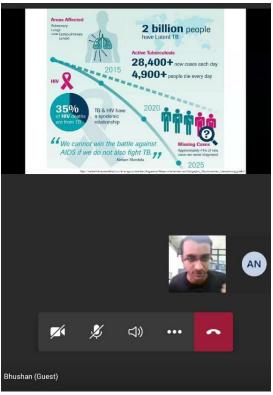

### Objective of the webinar:

- 1. To give insights about metabolism and pathways of Mycobacterium tuberculosis
- 2. Computational tools to study pathways of *M. tuberculosis*

**Resource person:** Dr. Bhushan Dilip Damale, Ph.D Research Scholar, Bioinformatics centre, National Institute of Immunology, New Delhi

#### **Outcome:**

The feedback of participants stated that they found the session to be helpful and strongly agreed that the content was of current importance.

The program helped them to understand:

- 1. Metabolism of *M. tuberculosis*
- 2. The importance of modelling pathogenic organisms
- 3. In-silico tools used in the study